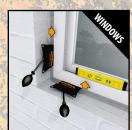

Align DOORS

**Position WINDOWS** 

The ORIGINAL WINBAG – first of its kind - has won multiple awards.

RED HORSE USA Inc | 3125 Lakewood Ranch Blvd. Suite 109, 34211 Bradenton, Florida, USA

941.404.6064