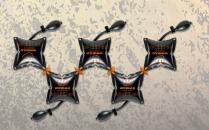

## **CUSTOMIZE** YOUR APPLICATION

The new Patent Pending WINBAG CONNECT allows you to click your WINBAGS together at each corner creating the shape and pattern which suits your needs. Simply use the WINBAG Connectors to lock them together in endless combinations.