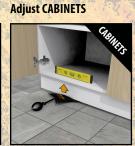

## WINBAG® CONNECT APPLICATIONS











...and much more

## 1000 bs COMBINED LIFTING POWER CLICATION

Adding more WINBAGS together in the WINBAG CONNECT system allows heavier lifting. For each extra WINBAG connected the load capacity increases according to the table underneath. For your safety never exceed 1000lbs no matter how many WINBAGS you add into the CONNECT System.



## THE CLASSIC USES OF THE WINBAG REMAINS

## **CUSTOMIZE** YOUR APPLICATION

The new Patent Pending WINBAG CONNECT allows you to click your WINBAGS together at each corner creating the shape and pattern which suits your needs. Simply use the WINBAG Connectors to lock them together in endless combinations.







Align DOORS







**Position WINDOWS** 

The ORIGINAL WINBAG – first of its kind - has won multiple awards.









RED HORSE USA Inc | 3125 Lakewood Ranch Blvd. Suite 109, 34211 Bradenton, Florida, USA

941.404.6064