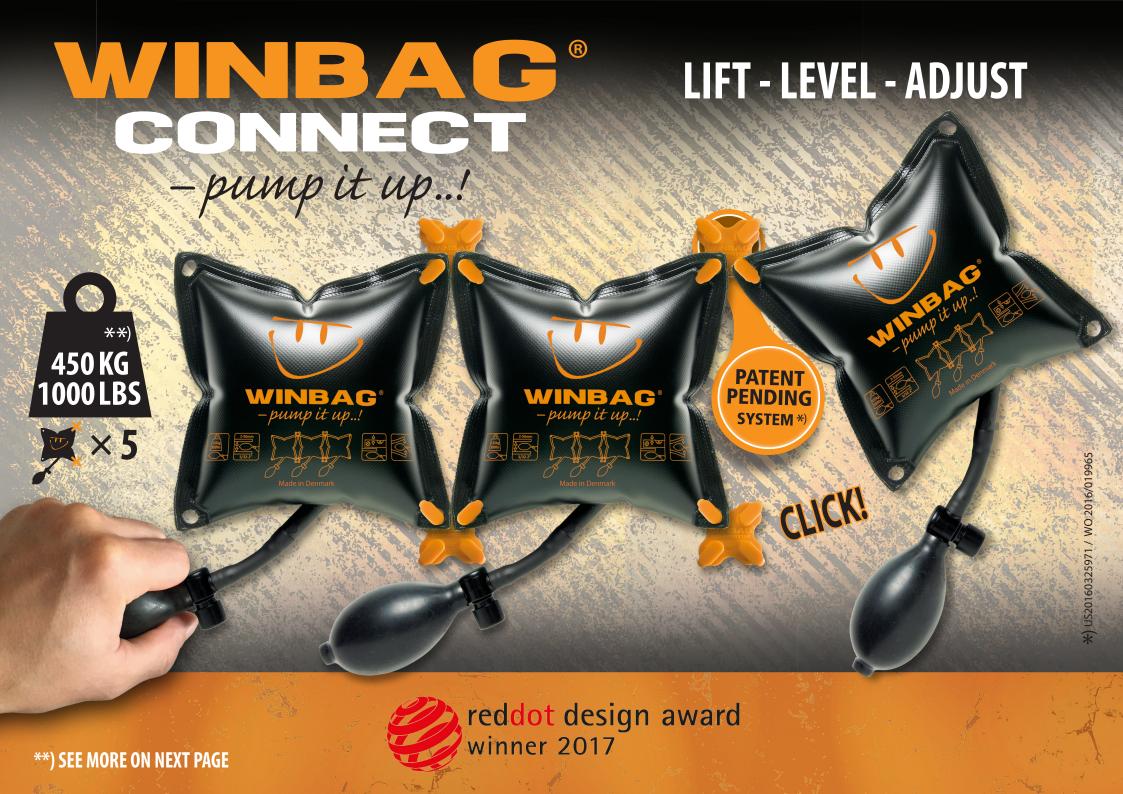

## 1000 bs COMBINED LIFTING POWER CLICATION

Adding more WINBAGS together in the WINBAG CONNECT system allows heavier lifting. For each extra WINBAG connected the load capacity increases according to the table underneath. For your safety never exceed 1000lbs no matter how many WINBAGS you add into the CONNECT System.

## **CUSTOMIZE** YOUR APPLICATION

The new Patent Pending WINBAG CONNECT allows you to click your WINBAGS together at each corner creating the shape and pattern which suits your needs. Simply use the WINBAG Connectors to lock them together in endless combinations.