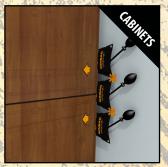

## THE CLASSIC USES OF THE WINBAG REMAINS

Align DOORS

**Position WINDOWS** 

The ORIGINAL WINBAG – first of its kind - has won multiple awards.

RED HORSE USA Inc | 3125 Lakewood Ranch Blvd. Suite 109, 34211 Bradenton, Florida, USA

941.404.6064