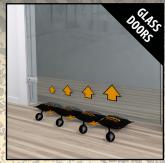

## WINBAG® CONNECT APPLICATIONS

...and much more

Align DOORS

**Position WINDOWS** 

The ORIGINAL WINBAG – first of its kind - has won multiple awards.

RED HORSE USA Inc | 3125 Lakewood Ranch Blvd. Suite 109, 34211 Bradenton, Florida, USA

941.404.6064