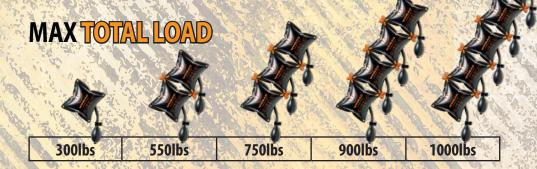

## 1000 bs COMBINED LIFTING POWER CLICATION

Adding more WINBAGS together in the WINBAG CONNECT system allows heavier lifting. For each extra WINBAG connected the load capacity increases according to the table underneath. For your safety never exceed 1000lbs no matter how many WINBAGS you add into the CONNECT System.